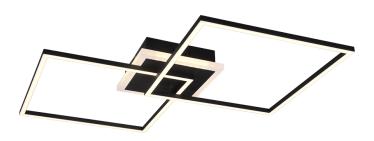

# **ARRIBO - R62843132**

incl. 1x SMD LED, 29W · 1x 3250lm, 3000K incl. 1x SMD LED, 6,5W · 1x 600lm, 3000K

- Separately switchable
- Remote control
- Integrated dimmer
- Dimmable via switch
- Ceiling mounting
- Not suitable for external dimmer
- RGBW Colorchanging
- IP20

## **Material construction**

Metal · Black mat

## **Product dimensions**

Width: 61cm Height: 8cm Depth: 61cm Weight: 1kg

### **Technical data**

Light source: SMD – (integrated)

Watt: 29W Lumen: 1x 3250lm Kelvin: 3000K

Color rendering (CRI): > 80 CRI

Lifetime: 30000H

Switching cycles: 15000x ON/OFF

operating voltage:  $230V \sim 50Hz$ 