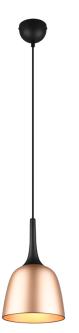

Pendant

# CHIRON - 310800108

excl. 1x E27 · max. 40W

- Ceiling mounting
- IP20
- Lamp(s) not included
- Feature80

### **Material construction**

Aluminium · Brass mat Aluminium · Brass mat **Product dimensions** Height: 150cm

Diameter: 20cm