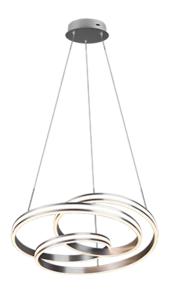

#### Pendant

# **YARA - 326210107**

incl. 1x SMD LED, 60W · 1x 7200lm, 2300+3000+4000K

- Dimmable via switch
- Ceiling mounting
- IP20
- Feature80

## **Material construction**

Metal · Nickel mat

## **Product dimensions**

Height: 150cm Diameter: 60cm Weight: 1kg