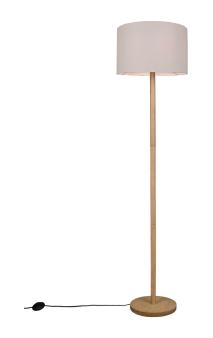

Floor lamp

# KORBA – 401200101

excl. 1x E27 · max. 60W

• Footswitch

**Technical data** 

Protection grade: 2

IP classification: IP20

Light source: excl. 1x E27 · max. 60W

operating voltage:  $230V \sim 50Hz$ 

#### Material construction

Natural wood · naturbelassen Fabric · White

#### **Product dimensions**

Height: 162cm Diameter: 40cm Weight: 2kg