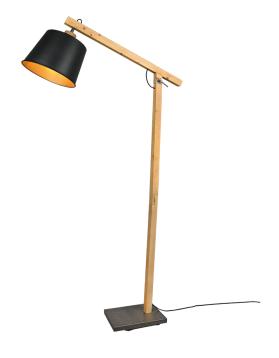

# Floor lamp

# **HARRIS - 412700132**

excl. 1x E27 · max. 60W

- Footswitch
- IP20
- Lamp(s) not included
- Tiltable

## **Material construction**

Metal · Black mat Metal · Black mat

#### **Product dimensions**

Width: 26cm Height: 156cm Diameter: 26cm Weight: 6kg