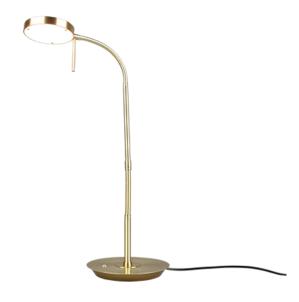

# **MONZA - 523310108**

incl. 1x SMD LED, 12W · 1x 1400lm, 2300+3000+4000K

- Integrated dimmer
- Sensor dimmer
- Adjustable light color
- Flexible
- Memory function
- IP20

## **Material construction**

Metal · Brass mat

## **Product dimensions**

Width: 19cm Height: 57cm Depth: 46cm Weight: 2kg