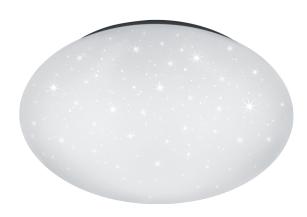

# PAOLO - 686014000

incl. 1x SMD LED, 15W · 1x 1500lm, 4000K

- Ceiling mounting
- Not suitable for external dimmer
- Starlight effect
- IP44
- 4000K

## **Material construction**

Plastic · White Plastic · White

## **Product dimensions**

Height: 8cm Diameter: 37cm

## **Technical data**

Light source: SMD – LED (integrated)

Watt: 15W Lumen: 1x 1500lm Kelvin: 4000K Lifetime: 30000H

Switching cycles: 15000x ON/OFF

operating voltage: 230V  $\sim$  50Hz

Protection grade: 2 IP classification: IP44