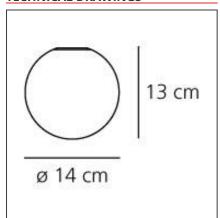

PRODUCT DATA SHEET PRODUCT CODE: 1039110A

# Dioscuri wall/ceiling 14 (E14)



IP44 □ 🖫 C€ Dimmerable: +①-

## **DESIGN BY**

Michele De Lucchi

## **DESCRIPTION**

Materials: Thermoplastic resin ceiling support; acid-etched blown glass diffuser. IP65 rating makes it suitable also for outdoor use. (Only for 25, 35, 42 versions).

#### **TECHNICAL DRAWINGS**



#### **FEATURES**

| Article Code: | 1039110A      | Material:      | Blown glass,       |
|---------------|---------------|----------------|--------------------|
| Colour:       | White         |                | polycarbonate      |
| Installation: | Wall, Ceiling | Series:        | Design, Outdoor    |
|               |               | Area contract: | Hospitality, null, |
|               |               |                | Residential        |
|               |               | Emission:      | Diffused           |

# **DIMENSIONS**

**Height:** cm 13.2

# **SOURCES NOT INCLUDED**

| Category: | LED |
|-----------|-----|
| Number:   | 1   |
| Watt:     | 4W  |
| Туре:     | 2   |
| Socket:   | E14 |

## **LUMINAIRE**

| Watt:    | 4W<br>220V-240V | Delivered lumens output (lm):188lm |