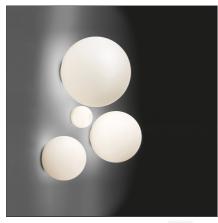

# Dioscuri wall/ceiling 14 (E14)

IP44 □ 🖫 C€ Dimmerable: +①-

## **DESCRIPTION**

Materials: Thermoplastic resin ceiling support; acid-etched blown glass diffuser. IP65 rating makes it suitable also for outdoor use. (Only for 25, 35, 42 versions).

#### **FEATURES**

| Article Code: | 1039110A      | Material:      | Blown glass,       |
|---------------|---------------|----------------|--------------------|
| Colour:       | White         |                | polycarbonate      |
| Installation: | Wall, Ceiling | Series:        | Design, Outdoor    |
|               |               | Area contract: | Hospitality, null, |
|               |               |                | Residential        |
|               |               | Emission:      | Diffused           |