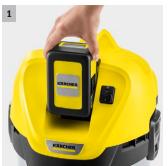

#### 1 36 V Battery Power exchangeable battery

- Makes it possible to work without the need for a power supply and therefore achieve maximum freedom of movement.
- Real Time Technology with LCD battery display: remaining running time, remaining charging time and battery capacity.