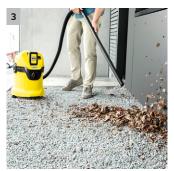

#### 3 Practical blower function

- Where vacuuming is not possible, the practical blower function can be used.
- Effortless dirt removal, from a gravel bed, for example.