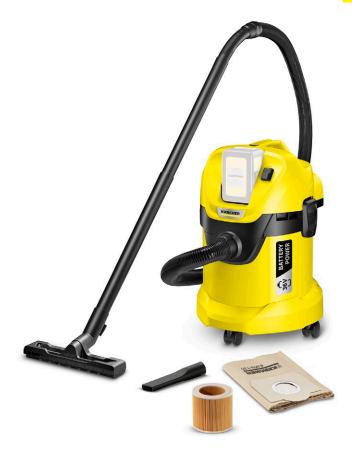

### **WD 3 Battery**

Vacuuming without limits: the battery-powered WD 3 Battery multi-purpose vacuum cleaner from the 36 V Battery Power battery platform includes versatile accessories for floor-based and hand-held use. Battery available separately.

#### 4 floor nozzle and suction hose

- For the best cleaning results whether dry, wet, fine or coarse dirt.
- For maximum vacuuming convenience and flexibility.

#### WD 3 Battery

- Battery-powered, battery and battery charger available as optional accessories
- Compatible with the Kärcher 36 V Battery Power system
- Practical blower function

| Technical data             |    |                 |
|----------------------------|----|-----------------|
| Order no.                  |    | 1.629-910.0     |
| EAN code                   |    | 4054278287393   |
| Rated input power          | W  | 300             |
| Container capacity         | I  | 17              |
| Container material         |    | plastic         |
| Battery platform           |    | Battery Power   |
| Battery voltage            | V  | 36              |
| Weight without accessories | kg | 5.2             |
| Dimensions (L × W × H)     | mm | 388 × 340 × 503 |