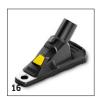

# WD 3 BATTERY 1.629-910.0

|                    |    | Order no.   | Quantity |  | Price | Description                                                                                                                                                                                     |  |
|--------------------|----|-------------|----------|--|-------|-------------------------------------------------------------------------------------------------------------------------------------------------------------------------------------------------|--|
| Drill dust catcher | 16 | 2.863-234.0 |          |  |       | The new accessory for our multi-purpose vacuum cleaners WD 2-6 allows safe and dust-free holes in conventional wall and ceiling surfaces. Drill dust is suctioned directly from the drill hole. |  |