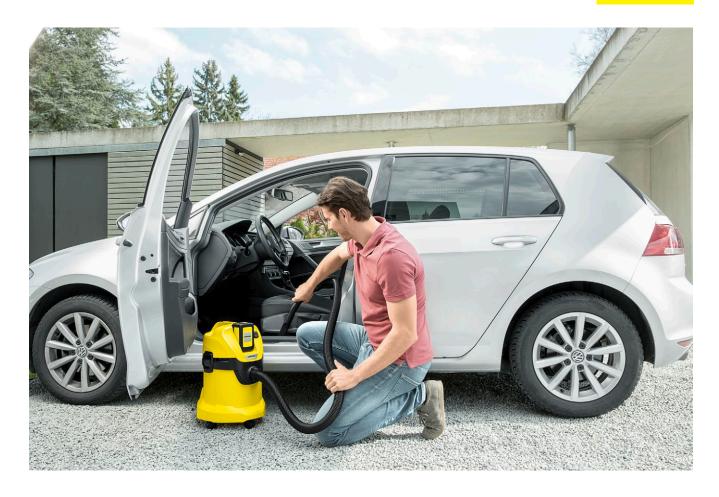

### **WD 3 Battery**

Vacuuming without limits: the battery-powered WD 3 Battery multi-purpose vacuum cleaner from the 36 V Battery Power battery platform includes versatile accessories for floor-based and hand-held use. Battery available separately.

#### 3 Practical blower function

- Where vacuuming is not possible, the practical blower function can be used.
- Effortless dirt removal, from a gravel bed, for example.

#### 4 floor nozzle and suction hose

- For the best cleaning results whether dry, wet, fine or coarse dirt.
- For maximum vacuuming convenience and flexibility.