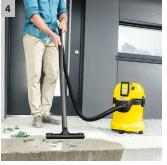

#### 4 floor nozzle and suction hose

- For the best cleaning results whether dry, wet, fine or coarse dirt.
- For maximum vacuuming convenience and flexibility.