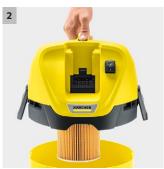

#### 2 Special cartridge filter

For wet and dry vacuuming without filter replacement.